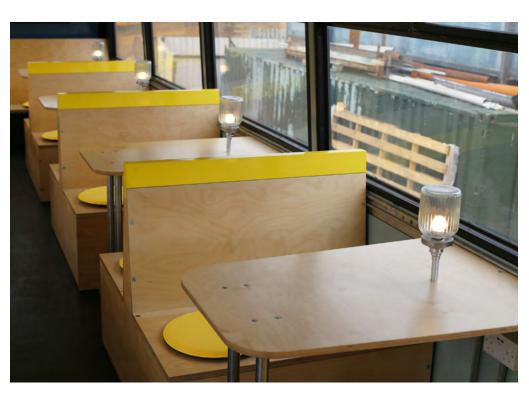

A regular shopping basket of goods will be available to buy at a fraction of its usual cost, with much of the food being sourced responsibly from retailers' surplus stocks. The bus has running hot and cold water, a fully functioning kitchen, food storage and display cabinets, air source heating and cooling and solar powered refrigeration, lighting and 5G internet. The upper deck was converted into a comfortable lounge with tables and seating for residents to access additional support services and training events. Additional outside seating

and a warm and welcoming environment with carefully controlled lighting was designed to create a sequence of welcoming internal and external spaces.

The Food Bus is a blueprint for a new and innovative way of bringing help right to the doorstep of some of the most vulnerable individuals and families. We hope that the project will transform the experience of accessing support into a civic event with positive and convivial overtones.