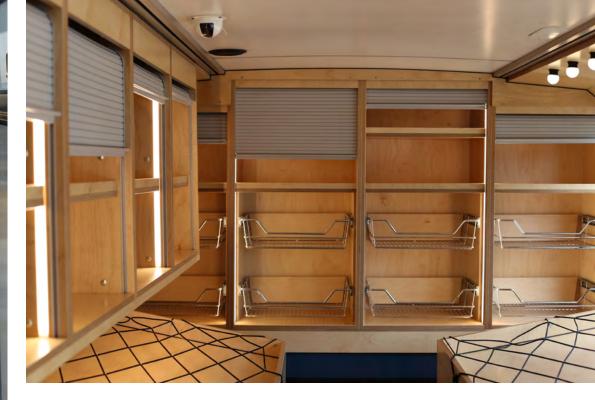

A regular shopping basket of goods will be available to buy at a fraction of its usual cost, with much of the food being sourced responsibly from retailers' surplus stocks. The bus has running hot and cold water, a fully functioning kitchen, food storage and display cabinets, air source heating and cooling and solar powered refrigeration, lighting and 5G internet. The upper deck was converted into a comfortable lounge with tables and seating for residents to access additional support services and training events. Additional outside seating

and a warm and welcoming environment with carefully controlled lighting was designed to create a sequence of welcoming internal and external spaces.

The Food Bus is a blueprint for a new and innovative way of bringing help right to the doorstep of some of the most vulnerable individuals and families. We hope that the project will transform the experience of accessing support into a civic event with positive and convivial overtones.