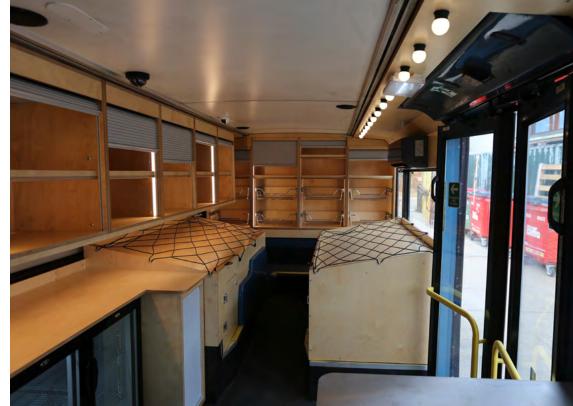

A regular shopping basket of goods will be available to buy at a fraction of its usual cost, with much of the food being sourced responsibly from retailers' surplus stocks. The bus has running hot and cold water, a fully functioning kitchen, food storage and display cabinets, air source heating and cooling and solar powered refrigeration, lighting and 5G internet. The upper deck was converted into a comfortable lounge with tables and seating for residents to access additional support services and training events. Additional outside seating

and a warm and welcoming environment with carefully controlled lighting was designed to create a sequence of welcoming internal and external spaces.

The Food Bus is a blueprint for a new and innovative way of bringing help right to the doorstep of some of the most vulnerable individuals and families. We hope that the project will transform the experience of accessing support into a civic event with positive and convivial overtones.