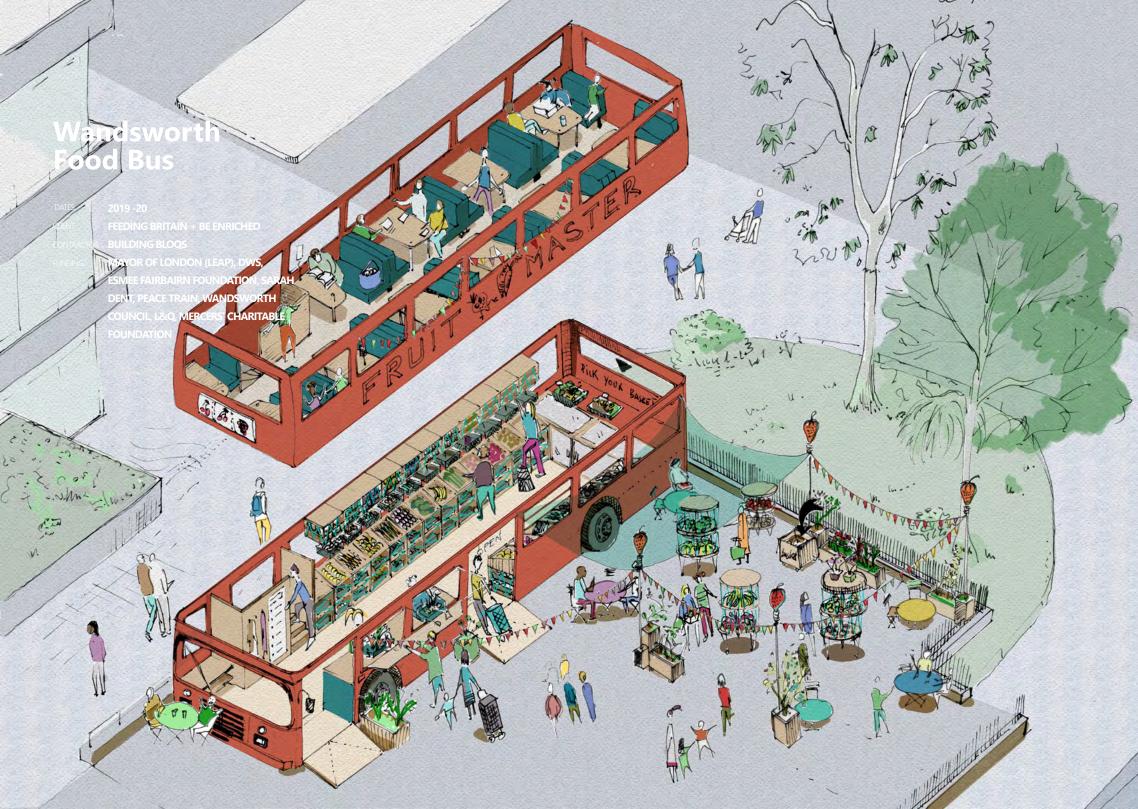

## Wandsworth Food Bus

173

 DATES.
 2019-20

 CUENT.
 FEEDING BRITAIN + BE ENRICHED

 CONTRACTOR
 BUILDING BLOQS

 FUNDING.
 MAYOR OF LONDON (LEAP), DWS, 44

 ESMEE FAIRBAIRN FOUNDATION, SARAHCHE
 DENT, PEACE TRAIN, WANDSWORTH

 COUNCIL, L&Q, MERCERS' CHARITABLE
 FOUNDATION

THE FOOD BUS

 COUNCIL, L&Q, MERCERS' CHARITABLE

 FOUNDATION

With food bank use in the UK expected to rise by more than 60% (Trussel Trust) as a result of the pandemic, the Wandsworth Food Bus project conceived with Feeding Britain and Be\_Enriched presents an innovative approach to tackling food poverty. The on-board shop, cafe and workshop space are designed to improve access to healthy food, provide learning and support and cultivate companionship amongst neighbours.

A regular shopping basket of goods will be available to buy at a fraction of its usual cost, with much of the food being sourced responsibly from retailers' surplus stocks. The bus has running hot and cold water, a fully functioning kitchen, food storage and display cabinets, air source heating and cooling and solar powered refrigeration, lighting and 5G internet. The upper deck was converted into a comfortable lounge with tables and seating for residents to access additional support services and training events. Additional outside seating

and a warm and welcoming environment with carefully controlled lighting was designed to create a sequence of welcoming internal and external spaces.

The Food Bus is a blueprint for a new and innovative way of bringing help right to the doorstep of some of the most vulnerable individuals and families. We hope that the project will transform the experience of accessing support into a civic event with positive and convivial overtones.